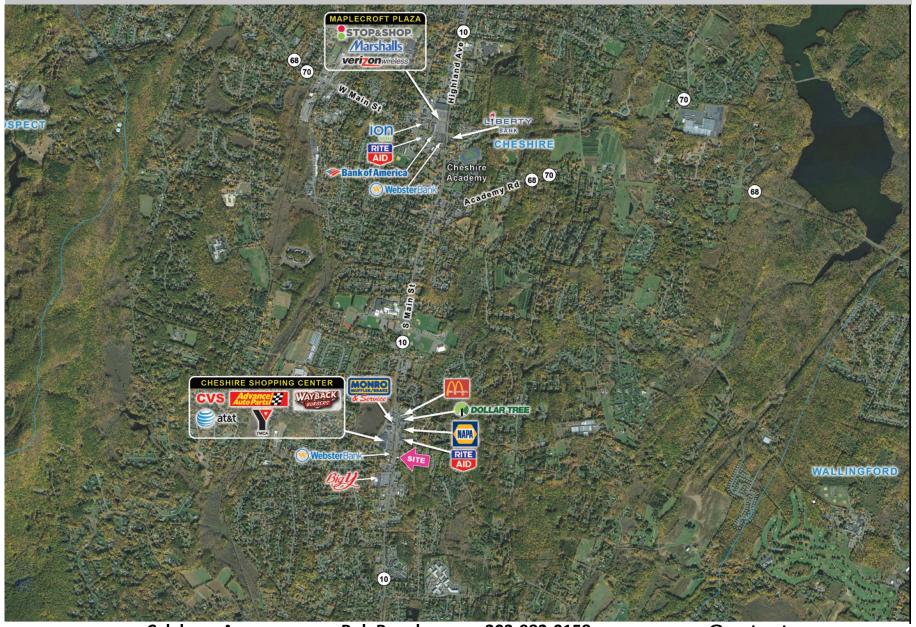

## 980 South Main Street, Cheshire, CT

www.CalabreseAgency.com

**Bob Bowden** 

203-982-0158

propserve@snet.net