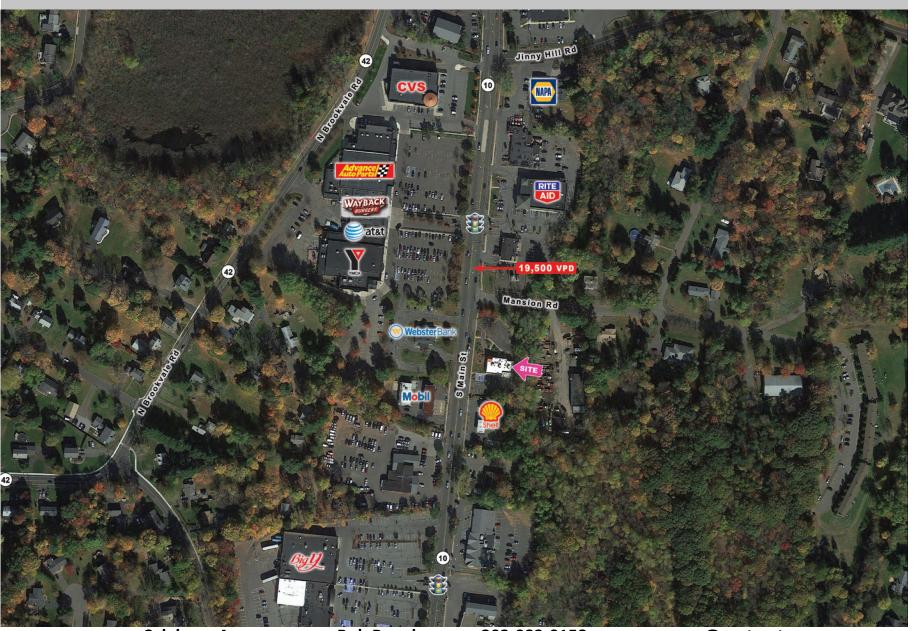

## 980 South Main Street Cheshire, CT (Former Arby's)

Modern Building with Drive-Thru

High Traffic Area

40 Car Parking

Traffic Count: 22,200 VPD on South Main Street

| Demographics        | 1 Mile    | 3 Miles   | 5 Miles   | 7 Miles  |
|---------------------|-----------|-----------|-----------|----------|
| Population          | 4,146     | 26,288    | 78,145    | 192,506  |
| Households          | 1,5679    | 9,702     | 28,338    | 73,909   |
| Avg. HH In-<br>come | \$109,938 | \$125,072 | \$105,763 | \$87,065 |
| Daytime Pop.        | 2,635     | 15,617    | 56,083    | 141,599  |

## 980 South Main Street, Cheshire, CT

www.CalabreseAgency.com

**Bob Bowden** 

203-982-0158

propserve@snet.net