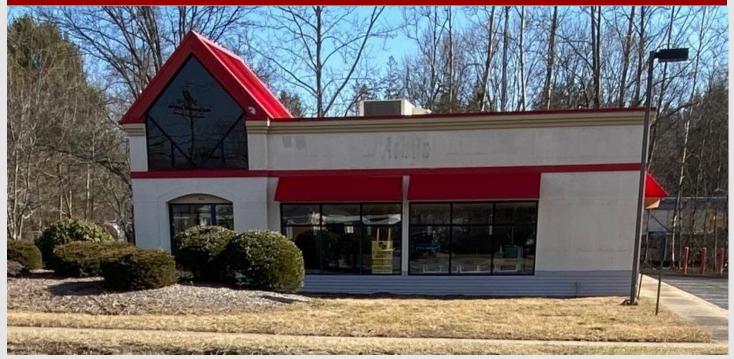

## FOR LEASE—3,366 SF

## 980 South Main Street Cheshire, CT (Former Arby's)

Modern Building with Drive-Thru

High Traffic Area

40 Car Parking

Traffic Count: 22,200 VPD on South Main Street

| Demographics        | 1 Mile    | 3 Miles   | 5 Miles   | 7 Miles  |
|---------------------|-----------|-----------|-----------|----------|
| Population          | 4,146     | 26,288    | 78,145    | 192,506  |
| Households          | 1,5679    | 9,702     | 28,338    | 73,909   |
| Avg. HH In-<br>come | \$109,938 | \$125,072 | \$105,763 | \$87,065 |
| Daytime Pop.        | 2,635     | 15,617    | 56,083    | 141,599  |